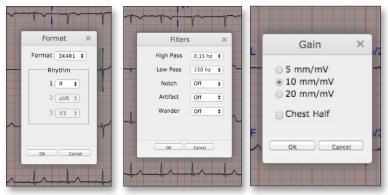

Caliper mode allows users to accurately measure and modify ECGs.

Features include clinical editing tools such as format, filters, gain, and more.

Cardio Server eliminates your complex paper workflow. Digital diagnostic test data supports comprehensive reporting and integration — helping achieve your goals of interoperability.