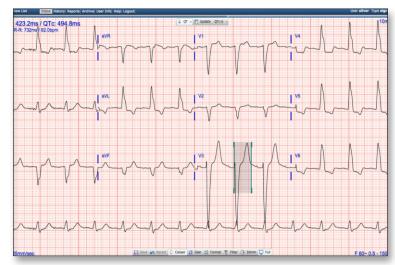

Caliper mode allows users to accurately measure and modify ECGs.

Features include clinical editing tools such as format, filters, gain, and more.

Cardio Server eliminates your complex paper workflow. Digital diagnostic test data supports comprehensive reporting and integration — helping achieve your goals of interoperability.