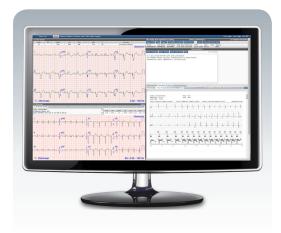

## MANAGE DIGITAL DIAGNOSTIC DATA

Cardio Server is a web-based, user-friendly application that receives, manages, and exports diagnostic test data from over 125 devices to EHRs.

With Cardio Server, creating confirmed, digitally signed ECGs, stress, Holter, PFT, cardiac rehab, and other diagnostic test reports is simple and fast. Cardio Server now supports patient monitoring with Rhythm Strip Management. Users access and edit studies via a standard web browser.