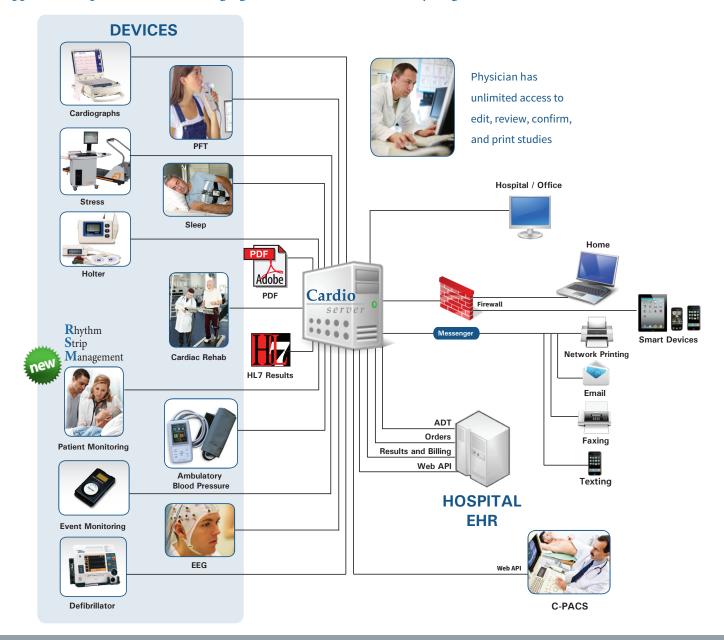

## MANAGE DIGITAL DIAGNOSTIC DATA

Cardio Server is a web-based, user-friendly application that receives, manages, and exports diagnostic test data from over 125 devices to EHRs.

With Cardio Server, creating confirmed, digitally signed ECGs, stress, Holter, PFT, cardiac rehab, and other diagnostic test reports is simple and fast. Cardio Server now supports patient monitoring with Rhythm Strip Management. Users access and edit studies via a standard web browser.

## **ACCESS REPORTS VIRTUALLY ANYWHERE**

With Epiphany's Cardio Server, physicians and other users view, edit, confirm, and print diagnostic test data from anywhere in the hospital, the office, the home using a standard web browser. ECGs are accessible from the iPad, iPhone, or Android devices. \*Subject to hospital security protocols